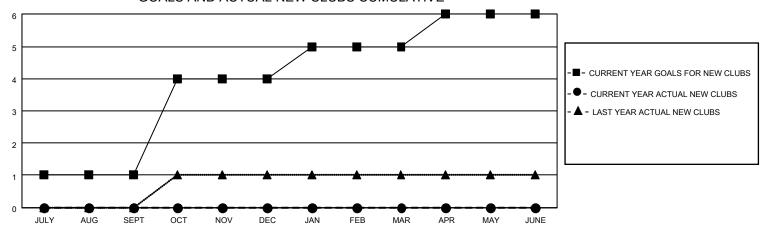

## GOALS AND ACTUAL NEW CLUBS CUMULATIVE

## MONTHLY MEMBERSHIP PROGRESS REPORT

LOCATION MALAWI District 412 B Results as of: 7/31/2021

| Clubs         |               |             |               | Members               |                        |                         |                                                    |  |
|---------------|---------------|-------------|---------------|-----------------------|------------------------|-------------------------|----------------------------------------------------|--|
|               | RESULTS FOR   | R 2021-2022 |               | RESULTS FOR 2021-2022 |                        |                         |                                                    |  |
| QUARTER       | NEW CLUB GOAL | NEW CLUBS   | DROPPED CLUBS | QUARTER MEME          | BER GROWTH NET<br>GOAL | MEMBER GROWTH<br>ACTUAL | DROPPED<br>MEMBERS ACTUAL<br>(including transfers) |  |
| JULY/AUG/SEPT | 1             | 0           | 0             | JULY/AUG/SEPT         | 50                     | 12                      | 13                                                 |  |
| OCT/NOV/DEC   | 3             | 0           | 0             | OCT/NOV/DEC           | 100                    | 0                       | 0                                                  |  |
| JAN/FEB/MAR   | 1             | 0           | 0             | JAN/FEB/MAR           | 20                     | 0                       | 0                                                  |  |
| APR/MAY/JUNE  | 1             | 0           | 0             | APR/MAY/JUNE          | 80                     | 0                       | 0                                                  |  |