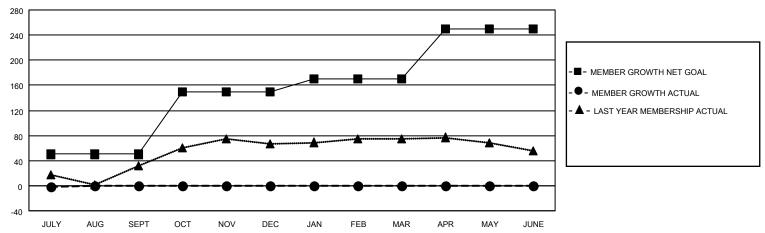

## GOALS AND ACTUAL MEMBERS CUMULATIVE

| DROPPED CLUBS: 0 |    | 3 CLUBS OF 20 ADDED 1 OR MORE<br>NEW MEMBERS | GENDER DISTRIBUTION             |              |    |
|------------------|----|----------------------------------------------|---------------------------------|--------------|----|
|                  |    |                                              | MALE                            | 345 (65.34%) |    |
|                  |    |                                              | FEMALE                          | 183 (34.66%) |    |
| DROPPED MEMBERS  |    |                                              |                                 |              |    |
| DECEASED         | 0  | CLICK HERE FOR CUMULATIVE                    | TOTAL FAMILY UNIT MEMBERS       |              | 92 |
| CLUB CANCELLED   | 0  | MEMBERSHIP DATA                              |                                 |              | 47 |
| OTHER            | 13 |                                              | FAMILY MEMBERS PAYING HALF DUES |              | 47 |
| TOTAL            | 13 |                                              | B020                            |              |    |

## MONTHLY MEMBERSHIP PROGRESS REPORT

LOCATION MALAWI District 412 B Results as of: 7/31/2021

| Clubs         |               |             |               | Members               |                        |                         |                                                    |  |
|---------------|---------------|-------------|---------------|-----------------------|------------------------|-------------------------|----------------------------------------------------|--|
|               | RESULTS FOR   | R 2021-2022 |               | RESULTS FOR 2021-2022 |                        |                         |                                                    |  |
| QUARTER       | NEW CLUB GOAL | NEW CLUBS   | DROPPED CLUBS | QUARTER MEME          | BER GROWTH NET<br>GOAL | MEMBER GROWTH<br>ACTUAL | DROPPED<br>MEMBERS ACTUAL<br>(including transfers) |  |
| JULY/AUG/SEPT | 1             | 0           | 0             | JULY/AUG/SEPT         | 50                     | 12                      | 13                                                 |  |
| OCT/NOV/DEC   | 3             | 0           | 0             | OCT/NOV/DEC           | 100                    | 0                       | 0                                                  |  |
| JAN/FEB/MAR   | 1             | 0           | 0             | JAN/FEB/MAR           | 20                     | 0                       | 0                                                  |  |
| APR/MAY/JUNE  | 1             | 0           | 0             | APR/MAY/JUNE          | 80                     | 0                       | 0                                                  |  |